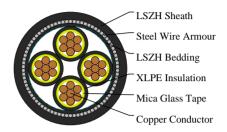

#### CABLE CONSTRUCTION

Conductors: Stranded plain copper conductors to IEC 60228 class 2 or 5.

Fire Barrier Tape: Mica. Insulation: XLPE Insulation. Bedding: LSZH bedding

Armoured: SWA

Outer sheath: LSZH Sheath